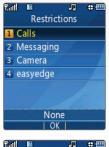

# **Restricting Calls**

Lending your phone to a friend or colleague? The UX300 allows you the freedom to restrict features for the ultimate in flexibility.

- Press the Left Soft Key for Menu, then select Settings (9) and Security (3).
- 2. Enter the lock code (by default, the last four digits of your phone number) and press or.
- 3. Select Restrictions (2), then Calls (1).
- Select a restriction and press OK